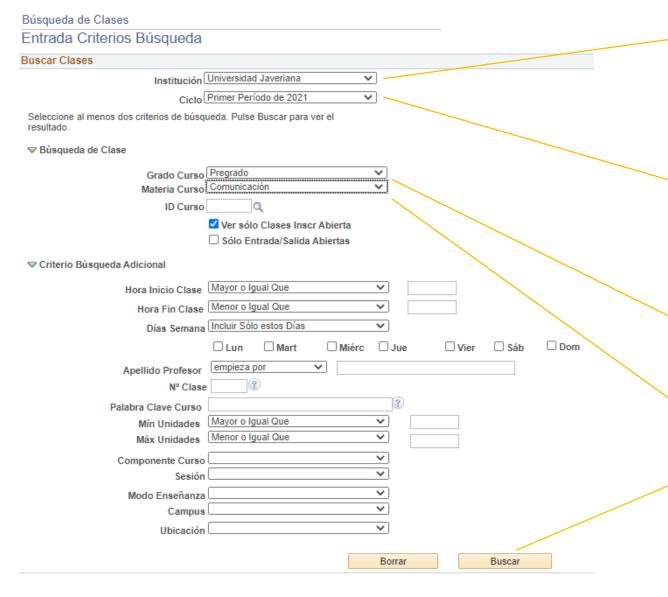

## Access to scheduled classes consultation by departament

In the "Institution" field, the name of the Javeriana University will appear by default.

If the courses are scheduled for the **Term 1** of the year (Jan-Jun), you must select the "**primer periodo de 20XX**" option.

If the courses are scheduled for the **Term 2** of the year, (Jul-Nov) you must select the "**tercer periodo de 20XX**" option.

Select pregrado o posgrado (for masters) according on the courses that you want to enroll to.

Choose the Department in which the courses of your interest are taught.

Click on "Buscar" to continue.