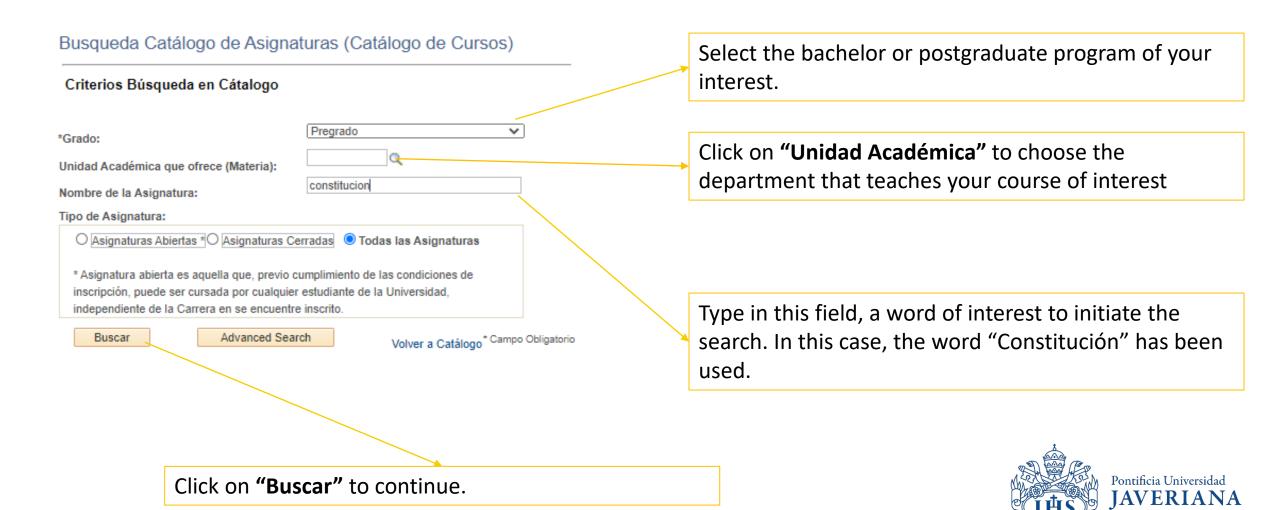

The system will display a list of the courses that include the keyword that has been previously selected, the information related to the department that teaches the course and the number of credits.