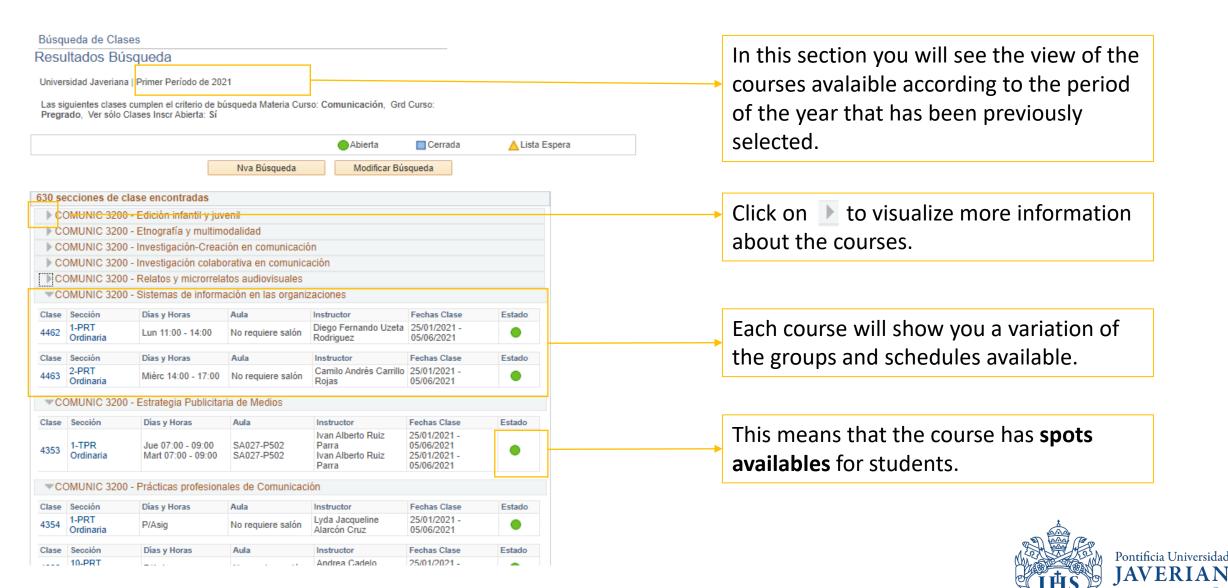

#### Courses search results

If the arrow is displayed along with multiple sections, it is because a variety of schedule options are available for the same class. In this case, we have two.

This is the number of the class.

Additional Components.

Some of the courses require the use of workshops or laboratories in a different schedule. These must also be registered within the website.

"personal" it means that your teacher has not been assigned yet

Personal

Personal

For more information about the course, click on class number. In class number you will be able to find the ID, course number, the number of credits, the course's academic conditions or prerequisites, description of the course and it should allow you to access the syllabus.