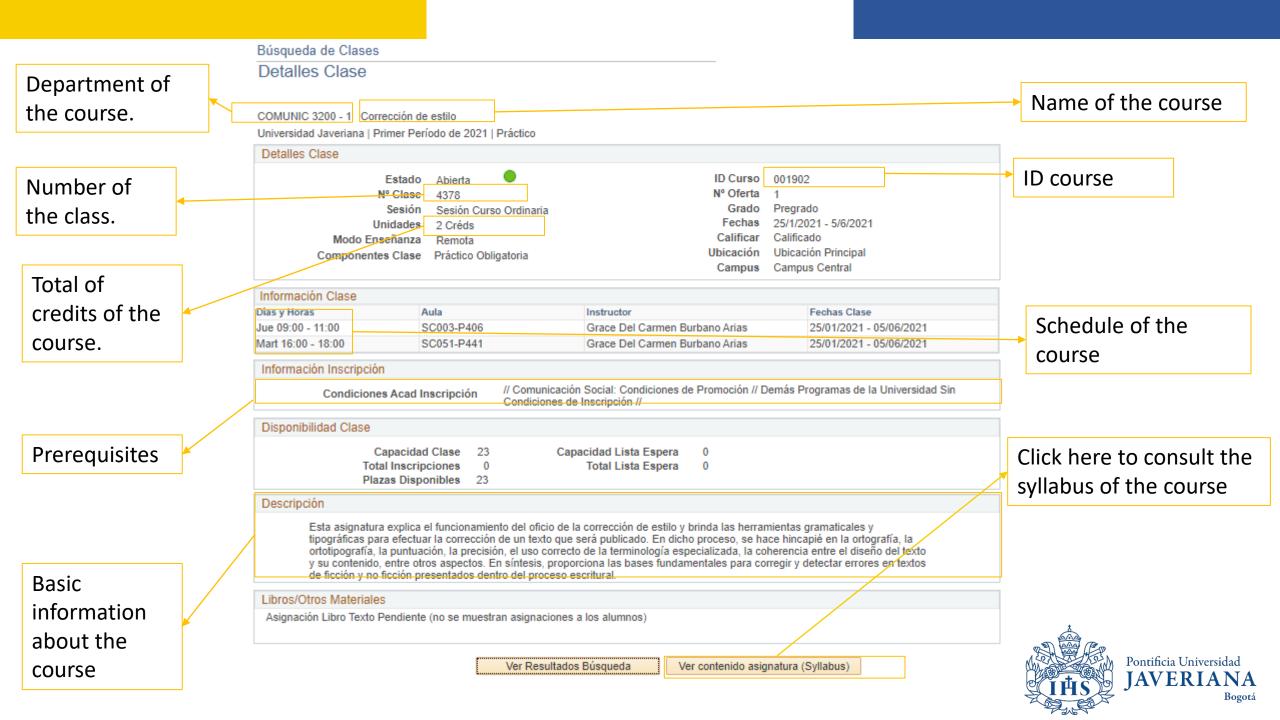

Personal

Personal

For more information about the course, click on class number. In class number you will be able to find the ID, course number, the number of credits, the course's academic conditions or prerequisites, description of the course and it should allow you to access the syllabus.

#### Details of the course

When clicking on the name of the course, the system will display basic information of the course.

Click on "Ver contenido de Asignatura (Syllabus)" for more information of the course.

#### Details of the course

Búsqueda Cátalogo de Asignaturas (Cátalogo de Cursos)

Detalle de Asignatura (Syllabus)

When clicking on "Ver contenido de asignatura (Syllabus)" the system will display an overview of the course, the expected outcomes of the course, learning strategies, assesment and academic references.