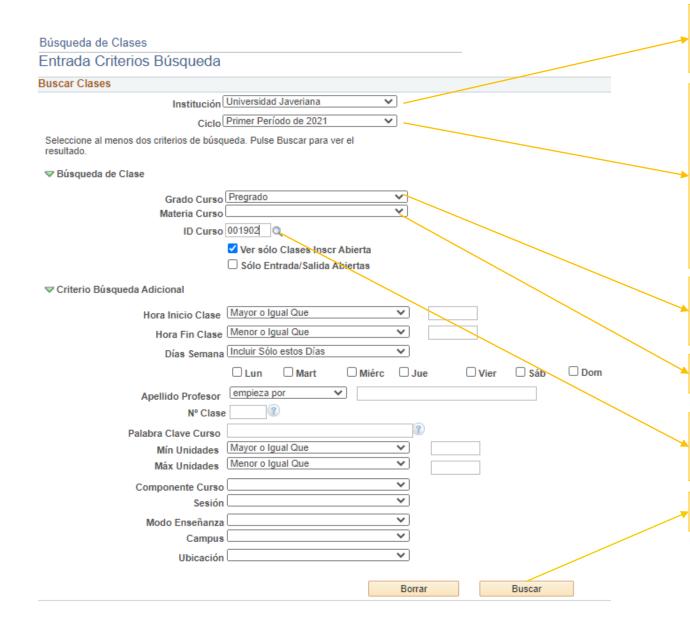

## Access to scheduled classes consultation by course ID

In the "Institution" field, the name of the Javeriana University will appear by default.

If the courses are scheduled for the **Term 1** of the year (Jan-Jun), you must select the "**primer periodo de 20XX**" option.

If the courses are scheduled for the **Term 2** of the year, (Jul-Nov) you must select the "**tercer periodo de 20XX**" option.

Select pregrado o posgrado (for masters) according on the courses that you want to enroll to.

Leave the "Materia curso" field empty.

In the "ID Curso" field, insert number that identifies the course in the Javeriana system.

Click on "Buscar" to continue.