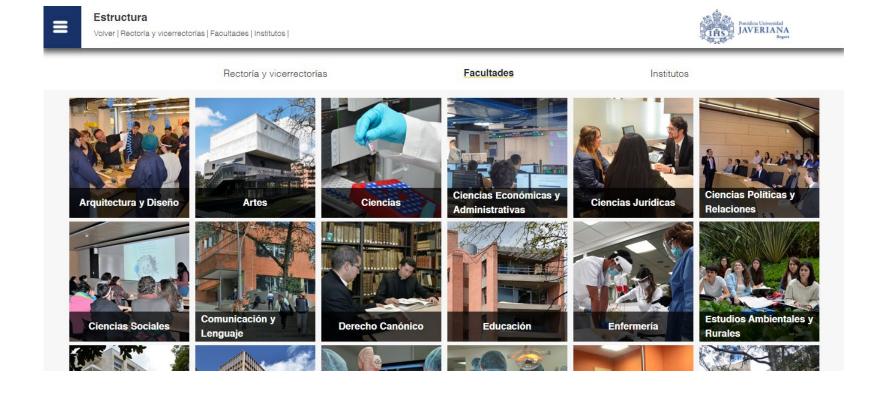

# CONSULTING THE BACHELOR'S HANDBOOK

Look up for the Javeriana's main website (<u>www.javeriana.edu.co</u>) and click on "Facultades" to navigate and find your program of interest (Bachelors, Masters or PhD)

Select the school of your interest