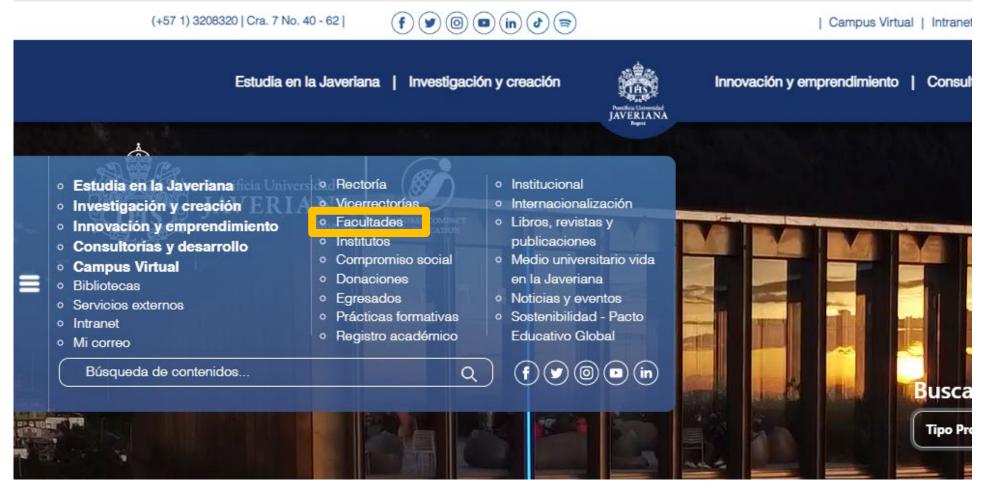

|                                              |             |

When clicking on the name of the course, the system will display basic information of the course.

Click on "Ver contenido de Asignatura (Syllabus)" for more information of the course.



#### Details of the course

Búsqueda Cátalogo de Asignaturas (Cátalogo de Cursos)

Detalle de Asignatura (Syllabus)



When clicking on "Ver contenido de asignatura (Syllabus)" the system will display an overview of the course, the expected outcomes of the course, learning strategies, assesment and academic references.



# CONSULTING THE BACHELOR'S HANDBOOK



Look up for the Javeriana's main website (<u>www.javeriana.edu.co</u>) and click on "Facultades" to navigate and find your program of interest (Bachelors, Masters or PhD)







Select the school of your interest





#### OFERTA ACADÉMICA







#### **ENLACES DE INTERÉS**





Tipo Programa - Buscar Q

Pregrados - Carreras (8 programas)







Click on

Carreras/Pregrado,

Especializaciones or

Maestrías to look up for
the program you're
interested in

Choose the program of your interest





Go to the section of "Plan de estudios" and click on "descargar plan de estudios en PDF".

This way you will find the courses avalaible for students in your program.



## For more questions or inquiries, please contact us

#### **International student mobility**

foreignstudents@javeriana.edu.co

+57 601 3208320 ext. 2727

#### **National student mobility**

movilidadnacional@javeriana.edu.co

+57 601 3208320 ext. 2532