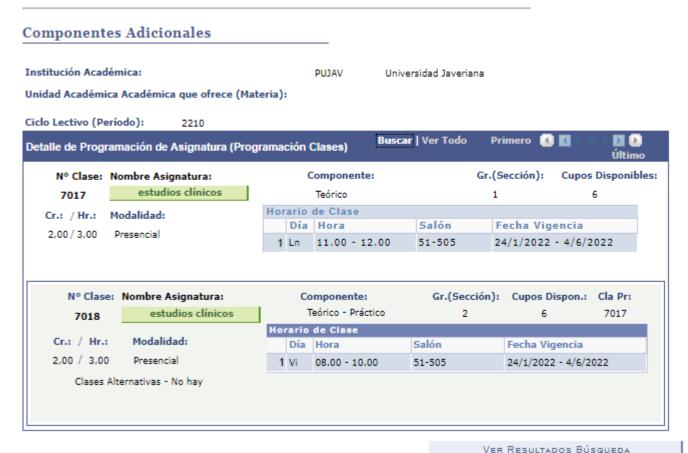

#### Consulting additional components

Resultado Búsqueda Horarios y Grupos (Programación Clases)

The schedules of the course's additional components will be visible. In this case, the schedule in view is related to a **theoretical** course available on Mondays from 11:00 a.m. to 12:00 p.m., identified by the course number of 7017. It also displays a **practical** course, taught on Fridays from 8:00 a.m. to 12:00 p.m. to 10:00 a.m., with 7018 as it's course number.