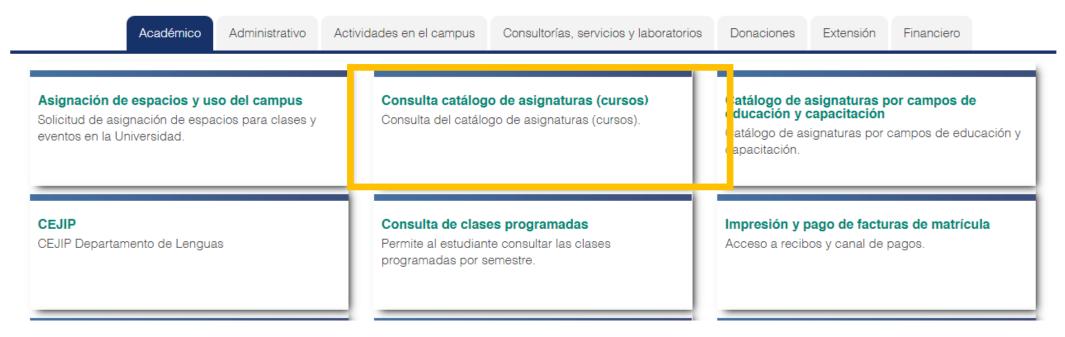

### Consulting the student handbook

When clicking on Catálogo de Asignaturas (Catálogo de Cursos) the following information will be displayed